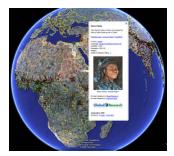

Select people group information based on your criteria and interests.

View people group information in Google Earth.